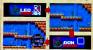

make these jumps with the Turbo activated. This will result in a short and accurate hop.







Linhtly ter

### Throw it. Catch it

The Boomeranos have incredible outting power and long range which makes them very useful items for our heroes to carry. Weapons experts have investigated the availability of the Boomerangs and have found that while they are sometimes hard to find, the Turtles can share the Boomeranos with each other. If one of the Turtles has Boomerangs in his possession, press the B Button repeatedly so that up to three of these strong weapons will go into the air, and before they return, switch Turtles. The Turtle that you choose should not be carrying any special weapons except for his own personal defense so that he can catch the Boomerangs that his comrade sends fiving



-----Inh Turtles

### Step Over

When the gap between two ledges is only the width of one brick and the ceiling is Turtle height, an attempted jump will result in

a sure fall. In this case, your Turtle of choice should just try to step over the gap instead of leaping. He can welk across. Avoid stopping in the middle, and he'll make it ea



Come Back

The inhabitants of the sewer and the surrounding buildings have varying strengths and weapons, and our agents have found that the Turtles may be able to encounter weaker enemies by entering and exiting these areas. When entering an area and encountering some of the angrier antagonists Don, Mike, Raph, or Leo can go outside and then re-enter. You may find that weaker opponents have taken the place of the others. This is very important to ta